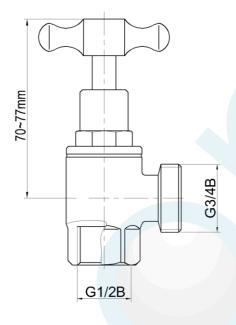

## T HEAD WASHING MACHINE COCK 1/2"x3/4" TH CP

Product Code : 60380 Brand Name: elson

## **Product Specificatio**

- Complies with AS/NZS 3718, Watermark Licence Number: WMKA 02498
- Material: DR Brass, Complies with AS 2345
- Threads: Complies with AS ISO 7.1, AS ISO 7.2 and AS 1722.2
- End Connectors: Complies with AS 3688
- Suitable for Potable Water, Complies with AS/NZS 4020
- Maximum Working Temperature: 80°C
- Maximum Working Pressure: 1300 KPa
- Flow Rate at pressure 250Kpa: 61L/Min